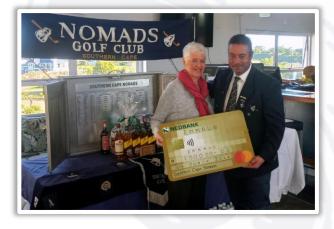

# **HANDOVER**

R150 000 handover from the Andrew Mentis Fund to Emmaus

As always the Kingswood Team made us feel most welcome at their wonderful facilities.

It looks like the majority of our members is starting to attend prizegiving and it was wonderful to hand out an amount of R150 000.00 to Emmaus that was raised by our Andrew Mentis Fundraisers. I want to thank each and every member of the Southern Cape who helped us to achieve this wonderful target to make life easier for the needy people in our community - lets keep up the good work!!!