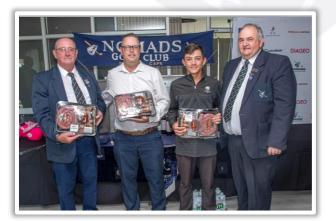

# **NEAREST TO PINS**

Hole 15 - Arthur Ambrose

Hole 13 – Jaco Pieters (Prospect)

Hole 17 - Gustav Viljoen

Hole 6 - Nick Nieman (not present)

### Матснвох

**Dave Meyer** 

more photos available here: Southern Cape Nomads | Newsletter & Photos (scnomads.org)

| PRIZES                | SHIEET:                                                                                                   |                                     |                                                         |  |
|-----------------------|-----------------------------------------------------------------------------------------------------------|-------------------------------------|---------------------------------------------------------|--|
| PRIZE                 | PRIZE SHEET - GEORGE GOLF CLUB 07/04/2025                                                                 | SPONSOR 1                           | SPONSOR 2                                               |  |
| A DIVISION            | Handicap 10 - Points 39                                                                                   | Name: Finovo                        | Name: CLS Wines                                         |  |
| WINNER                | Greg Savage                                                                                               | Contact: F. Truter                  | Contact: D. Dimatellis                                  |  |
| Runner-Up             | Handicap 7 - Points 37                                                                                    | Name:                               | Finovo                                                  |  |
| Rullilei-Op           | EP Du Plessis                                                                                             | Contact:                            | F. Truter                                               |  |
| B DIVISION            | Handicap 12 - Points 39                                                                                   | Name: Finovo                        | Name: CLS Wines                                         |  |
| WINNER                | Mariauw Baard                                                                                             | Contact: F. Truter                  | Contact: D. Dimatellis                                  |  |
| Runner-Up             | Handicap 14 - Points 38                                                                                   | Name:                               |                                                         |  |
| -                     | Frankie Brown                                                                                             | Contact:                            |                                                         |  |
| C DIVISION            | Handicap 20 - Points 37                                                                                   | Name: Finovo                        | Name: CLS Wines                                         |  |
| WINNER                | Richard Norman                                                                                            | Contact: F. Truter                  | Contact: D. Dimatellis                                  |  |
| Runner-Up             | Handicap 15 - Points 32                                                                                   | Name:                               |                                                         |  |
| ·                     | Nick Nieman                                                                                               | Contact:                            |                                                         |  |
| BEST PLAYING          | Handicap 44 - Points 135                                                                                  | Name: Finovo                        | Name: CLS Wines                                         |  |
| FOUR                  | William Brown, Pierre Bloem                                                                               | Contact: F. Truter                  | Contact: D. Dimatelli                                   |  |
|                       | Frankie Brown, David Eveleigh                                                                             | Name                                | <u> </u>                                                |  |
| BEST PLAYING PAIR     | Handicap 28 - Points 71                                                                                   | Name:                               |                                                         |  |
|                       | William Brown, Frankie Brown                                                                              | Contact:                            |                                                         |  |
| Runners-Up            | Handicap 22 - Points 68                                                                                   | Name:                               |                                                         |  |
| •                     | Hiron Snell, Gary De Klerk                                                                                | Contact:                            |                                                         |  |
| OVER 55's             | Handicap 13 - Points 35                                                                                   | Name: Charle<br>Contact: D.         | -                                                       |  |
|                       | Chrisleo Botha (PTG) Handicap 56 - Points 129                                                             | Name:                               |                                                         |  |
| DRAWN 4 BALL          | Frankie Brown, Peter Brown                                                                                | Name:                               | FIIIOVO                                                 |  |
| WINNERS               | EP Du Plessis, Jacques Theron                                                                             | Contact:                            | F. Truter                                               |  |
| CLOSEST FOR THE LEAST | Jacques Theron (Hole 18)                                                                                  | Name: Diageo<br>Contact: F. Truter  |                                                         |  |
| LEASI                 | David Eveleigh, Tim Leibbrandt, Mariauw Baard                                                             | Name: SAB                           |                                                         |  |
| 2 CLUBS               | Gustav Viljoen, Nols Viljoen                                                                              | Contact:                            |                                                         |  |
|                       | Handicap 10 - Points 39                                                                                   | Name: Chale                         |                                                         |  |
| WUNUNDA               | Greg Savage                                                                                               | Contact: D.                         | -                                                       |  |
|                       | Hole 6 – <b>Nick Nieman</b>                                                                               | Contact. D. Dimatettis              |                                                         |  |
|                       | Hole 13 – Jaco Pieters (Prospect)                                                                         | Name: Finovo Contact: F. Truter     |                                                         |  |
| NEAREST TO PIN        | Hole 15 – Arthur Ambrose                                                                                  |                                     |                                                         |  |
| _                     |                                                                                                           |                                     |                                                         |  |
|                       | Hole 17 – Gustav Viljoen                                                                                  |                                     |                                                         |  |
| WORST 4 BALL          | Handicap 31 - Points 84  Gerdus Pretorius (Guest), Francois Blom  Jaco Pieters (Prospect), Flats Huisamen | Name                                | : SAB                                                   |  |
|                       | Handicap 5 - Points 21                                                                                    | Name: Coastal Group<br>Of Companies | Name: CLS Wines                                         |  |
| MATCHBOX              |                                                                                                           | Contact: C.                         |                                                         |  |
|                       | Dave Meyer                                                                                                | Langenhoven                         | Contact: D. Dimatelli                                   |  |
|                       | DRAWS                                                                                                     | , 5                                 |                                                         |  |
|                       | 1x bottle Spicy Tamarind – Dave Meyer                                                                     |                                     |                                                         |  |
| SMIRNOFF DRAW         | 1x bottle Spicy Tamarind – Danie Conradie 1x bottle Spicy Tamarind – William Brown                        | Name:                               | Diageo                                                  |  |
| JACKPOT               | Mark Ward-Able                                                                                            | Name:<br>Contact:                   | _                                                       |  |
| SHORT HOLE AG         | Frankie Brown                                                                                             | Name: Charle<br>Contact: D.         | s Lang Wines                                            |  |
| VAN RENSBURGS         | Christo Langenhoven                                                                                       | Name: Van Rei<br>Contact:           | nsburgs Meats                                           |  |
|                       | Dominik Dimatellis (Donated back)                                                                         | Name: Ne                            |                                                         |  |
| NEW HARVEST           | Braam Els                                                                                                 |                                     |                                                         |  |
| WINDBREAKER           | Malcolm Hyman                                                                                             | Name: Frameless                     | Contact: D. Dimatellis  Name: Frameless Glass Solutions |  |
| ANDREW MENTIS         | Christo Langenhoven                                                                                       | Name: Moore S                       | Contact: F. Brown<br>Name: Moore Southern Cape          |  |
| DINK BALL BRANK       |                                                                                                           | Contact:                            | r. Iruler                                               |  |
| PINK BALL DRAW        | Flats Huisamen, Gary De Klerk, Danie                                                                      |                                     |                                                         |  |
| PICK 3 WINNER         | Andy Duncar  HOLLYWOOD JOHNNE WALKER DIAGEO  STELL ARTO                                                   |                                     | WOOD ON DIAGE                                           |  |