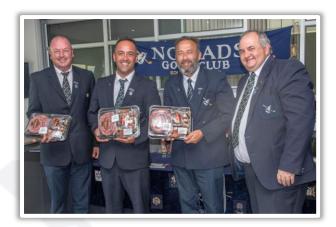

# **DIVISION WINNERS**

**B-Division – Greg Savage (39 Points)** C-Division – Mariauw Baard (39 Points) A-Division – Richard Norman (37 Points)