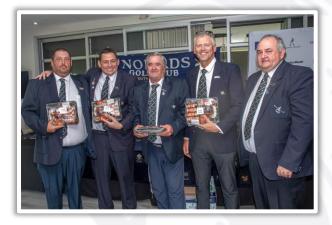

# **DIVISION WINNERS**

**B-Division – Greg Savage (39 Points)** C-Division – Mariauw Baard (39 Points) A-Division – Richard Norman (37 Points)