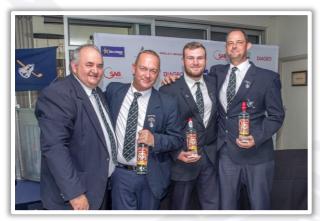

# **BEST PLAYING FOUR**

Frankie Brown, William Brown David Eveleigh, Pierre Bloem (135 points)