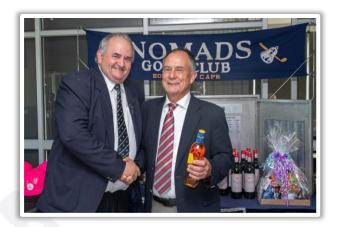

## **SPONSOR OF THE DAY**

**Ettean Smit - Finovo Accountants** 

# **BEST PLAYING FOUR**

Frankie Brown, William Brown David Eveleigh, Pierre Bloem (135 points)