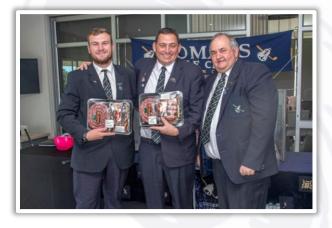

# **ANDREW MENTIS DRAW**

**Christo Langenhoven** 

# VAN RENSBURGS DRAW

**Christo Langenhoven** 

### Матснвох

**Dave Meyer** 

more photos available here: Southern Cape Nomads | Newsletter & Photos (scnomads.org)

| PRIZES                | SHIEET:                                                                                                   |                                     |                                                         |  |
|-----------------------|-----------------------------------------------------------------------------------------------------------|-------------------------------------|---------------------------------------------------------|--|
| PRIZE                 | PRIZE SHEET - GEORGE GOLF CLUB 07/04/2025                                                                 | SPONSOR 1                           | SPONSOR 2                                               |  |
| A DIVISION            | Handicap 10 - Points 39                                                                                   | Name: Finovo                        | Name: CLS Wines                                         |  |
| WINNER                | Greg Savage                                                                                               | Contact: F. Truter                  | Contact: D. Dimatellis                                  |  |
| Runner-Up             | Handicap 7 - Points 37                                                                                    | Name:                               | Finovo                                                  |  |
| Rullilei-Op           | EP Du Plessis                                                                                             | Contact:                            | F. Truter                                               |  |
| B DIVISION            | Handicap 12 - Points 39                                                                                   | Name: Finovo                        | Name: CLS Wines                                         |  |
| WINNER                | Mariauw Baard                                                                                             | Contact: F. Truter                  | Contact: D. Dimatellis                                  |  |
| Runner-Up             | Handicap 14 - Points 38                                                                                   | Name:                               |                                                         |  |
| -                     | Frankie Brown                                                                                             | Contact:                            |                                                         |  |
| C DIVISION            | Handicap 20 - Points 37                                                                                   | Name: Finovo                        | Name: CLS Wines                                         |  |
| WINNER                | Richard Norman                                                                                            | Contact: F. Truter                  | Contact: D. Dimatellis                                  |  |
| Runner-Up             | Handicap 15 - Points 32                                                                                   | Name:                               |                                                         |  |
| ·                     | Nick Nieman                                                                                               | Contact:                            |                                                         |  |
| BEST PLAYING          | Handicap 44 - Points 135                                                                                  | Name: Finovo                        | Name: CLS Wines                                         |  |
| FOUR                  | William Brown, Pierre Bloem                                                                               | Contact: F. Truter                  | Contact: D. Dimatelli                                   |  |
|                       | Frankie Brown, David Eveleigh                                                                             | Name                                | <u> </u>                                                |  |
| BEST PLAYING PAIR     | Handicap 28 - Points 71                                                                                   | Name:                               |                                                         |  |
|                       | William Brown, Frankie Brown                                                                              | Contact:                            |                                                         |  |
| Runners-Up            | Handicap 22 - Points 68                                                                                   | Name:                               |                                                         |  |
| •                     | Hiron Snell, Gary De Klerk                                                                                | Contact:                            |                                                         |  |
| OVER 55's             | Handicap 13 - Points 35                                                                                   | Name: Charle<br>Contact: D.         | -                                                       |  |
|                       | Chrisleo Botha (PTG) Handicap 56 - Points 129                                                             | Name:                               |                                                         |  |
| DRAWN 4 BALL          | Frankie Brown, Peter Brown                                                                                | Name:                               | FIIIOVO                                                 |  |
| WINNERS               | EP Du Plessis, Jacques Theron                                                                             | Contact:                            | F. Truter                                               |  |
| CLOSEST FOR THE LEAST | Jacques Theron (Hole 18)                                                                                  | Name: Diageo<br>Contact: F. Truter  |                                                         |  |
| LEASI                 | David Eveleigh, Tim Leibbrandt, Mariauw Baard                                                             | Name: SAB                           |                                                         |  |
| 2 CLUBS               | Gustav Viljoen, Nols Viljoen                                                                              | Contact:                            |                                                         |  |
|                       | Handicap 10 - Points 39                                                                                   | Name: Chale                         |                                                         |  |
| WUNUNDA               | Greg Savage                                                                                               | Contact: D.                         | -                                                       |  |
|                       | Hole 6 – <b>Nick Nieman</b>                                                                               | Contact. D. Dimatettis              |                                                         |  |
|                       | Hole 13 – Jaco Pieters (Prospect)                                                                         | Name: Finovo Contact: F. Truter     |                                                         |  |
| NEAREST TO PIN        | Hole 15 – Arthur Ambrose                                                                                  |                                     |                                                         |  |
| _                     |                                                                                                           |                                     |                                                         |  |
|                       | Hole 17 – Gustav Viljoen                                                                                  |                                     |                                                         |  |
| WORST 4 BALL          | Handicap 31 - Points 84  Gerdus Pretorius (Guest), Francois Blom  Jaco Pieters (Prospect), Flats Huisamen | Name                                | : SAB                                                   |  |
|                       | Handicap 5 - Points 21                                                                                    | Name: Coastal Group<br>Of Companies | Name: CLS Wines                                         |  |
| MATCHBOX              |                                                                                                           | Contact: C.                         |                                                         |  |
|                       | Dave Meyer                                                                                                | Langenhoven                         | Contact: D. Dimatelli                                   |  |
|                       | DRAWS                                                                                                     | , 5                                 |                                                         |  |
|                       | 1x bottle Spicy Tamarind – Dave Meyer                                                                     |                                     |                                                         |  |
| SMIRNOFF DRAW         | 1x bottle Spicy Tamarind – Danie Conradie 1x bottle Spicy Tamarind – William Brown                        | Name:                               | Diageo                                                  |  |
| JACKPOT               | Mark Ward-Able                                                                                            | Name:<br>Contact:                   | _                                                       |  |
| SHORT HOLE AG         | Frankie Brown                                                                                             | Name: Charle<br>Contact: D.         | s Lang Wines                                            |  |
| VAN RENSBURGS         | Christo Langenhoven                                                                                       | Name: Van Rei<br>Contact:           | nsburgs Meats                                           |  |
|                       | Dominik Dimatellis (Donated back)                                                                         | Name: Ne                            |                                                         |  |
| NEW HARVEST           | Braam Els                                                                                                 |                                     |                                                         |  |
| WINDBREAKER           | Malcolm Hyman                                                                                             | Name: Frameless                     | Contact: D. Dimatellis  Name: Frameless Glass Solutions |  |
| ANDREW MENTIS         | Christo Langenhoven                                                                                       | Name: Moore S                       | Contact: F. Brown<br>Name: Moore Southern Cape          |  |
| DINK BALL BRANK       |                                                                                                           | Contact:                            | r. Iruler                                               |  |
| PINK BALL DRAW        | Flats Huisamen, Gary De Klerk, Danie                                                                      |                                     |                                                         |  |
| PICK 3 WINNER         | Andy Duncar  HOLLYWOOD JOHNNE WALKER DIAGEO  STELL ARTO                                                   |                                     | WOOD ON DIAGE                                           |  |