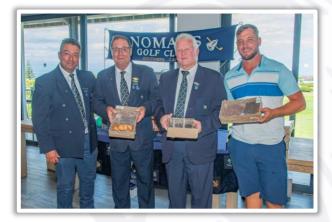

## **DIVISION WINNERS**

C-Division - Flats Huisamen (42 Points)

A-Division - Dave Meyer (38 Points)

**B-Division – Pottie Potgieter (38 Points)** 