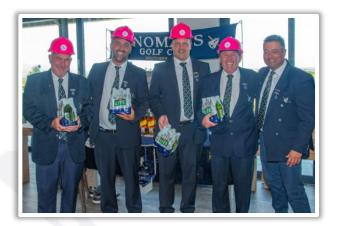

# MONTHLY GAME:

## **DIVISION WINNERS**

C-Division - Flats Huisamen (42 Points)

A-Division - Dave Meyer (38 Points)

**B-Division – Pottie Potgieter (38 Points)** 